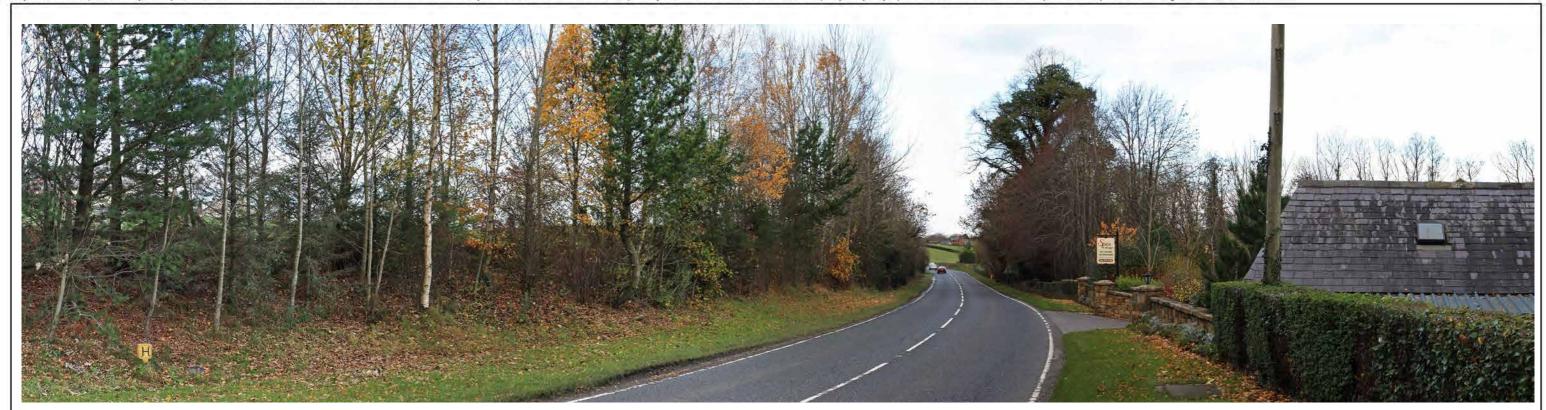

Before

After

Client: Northern Ireland Electricity

Viewpoint: CH3 View north west from the area near the Grade B1 listed 142 Moy Road **A**ECOM

9th Floor

Tel +44 (0) 28 9060 7200 Fax +44 (0) 28 9060 7399

| Modelling by: MC3D Layout by: SM |            | Grid Ref. of VP: E283540, N357518 |
|----------------------------------|------------|-----------------------------------|
| Horizontal field of View: 90°    |            | Distance to nearest tower: 310m   |
| Date:                            | MARCH 2013 | Height of Viewpoint: 36m          |
| Drawing Number: Figure 12.10     |            |                                   |