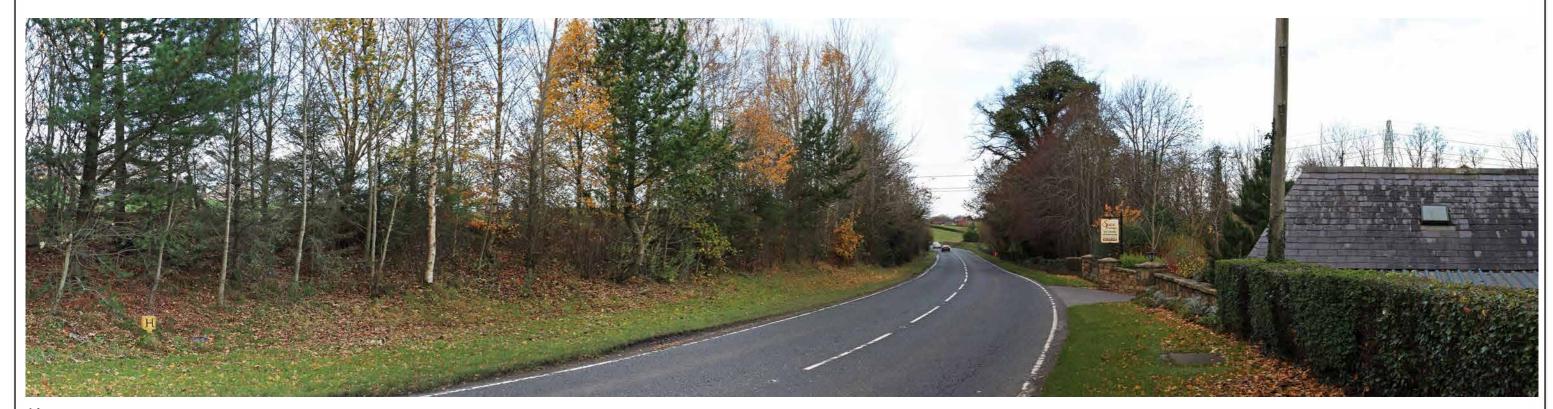

Before

After

Client: Northern Ireland Electricity

Viewpoint: CH3 View north west from the area near the Grade B1 listed 142 Moy Road **A**ECOM

9th Floor

Tel +44 (0) 28 9060 7200 Fax +44 (0) 28 9060 7399

| Modelling by: MC3D Layout by: SM |            | Grid Ref. of VP: E283540, N357518 |
|----------------------------------|------------|-----------------------------------|
| Horizontal field of View: 90°    |            | Distance to nearest tower: 310m   |
| Date:                            | MARCH 2013 | Height of Viewpoint: 36m          |
| Drawing Number: Figure 12.10     |            |                                   |